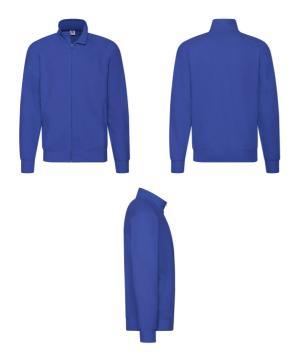

## LIGHTWEIGHT SWEAT JACKET

Mens - 62-160-0

- Lightweight unbrushed fleece
- Raglan sleeves
- Covered self-coloured plastic zip for enhanced printability
- Two front pockets
- Waist and cuff in cotton/LYCRA® rib

| Sizes | Width* | Length** |
|-------|--------|----------|
| S     | 52     | 67       |
| M     | 56     | 70       |
| L     | 60     | 73       |
| XL    | 64     | 76       |
| 2XL   | 68     | 79       |
| Tol   | 2.5    | 2.5      |